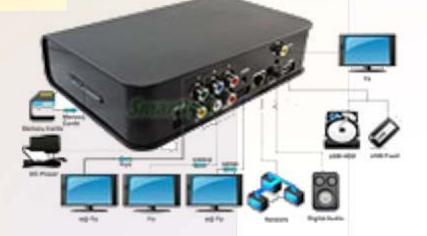

## **IPTV Box**

\* Start you Personal CableTV Channel!

\* Transmit your Personal CableTV Channel, anywhere around the world, 24 hours a day, Exclusively !

\* Supports as Standalone Decoder for VideoMAX Pro 2, works without PC, \* Watch and transmit unlimited CableTV Channels, \* Play

\* Watch and transmit unlimited CableTV Channels, Movies, Videos, from USB or your PC

ViewX-HD - USB to HDMI adapter allows you connect an extra HDTV/monitor to your desktop or notebook computer via USB port (include Video and Audio). Support max resolution up to1920x1080 regardless your computer display card resolution.