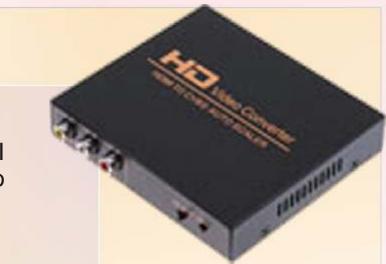

## HDMI to CVBS Video Converter :

HDMI to CVBS signal converter which will convert HDMI video signal or audio signal to AV (CVBS) composite video signal and the FL/FR stereo audio.

\* 4 Inputs: Composite RCA, S-Video, Stereo Analog (R/L) Audio

\* 2 Outputs: Composite RCA, S-Video, Stereo Analog (R/L) Audio

\* Controls: IR Remote and Manual Front Panel Push buttons \* 2 outputs are mirrored (identical) to each other