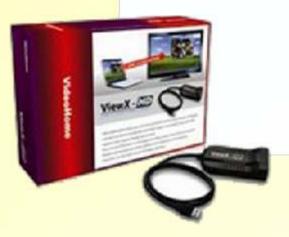

\* Watch and transmit unlimited CableTV Channels, Movies, Videos, from USB or your PC

ViewX-HD - USB to HDMI adapter allows you connect an extra HDTV/monitor to your desktop or notebook computer via USB port (include Video and Audio). Support max resolution up to1920x1080 regardless your computer display card resolution.

The connected TV/monitor can be configured to either primary screen, mirror or extend the Windows desktop which include the visibility of more applications at the same time. ViewX-HD is the best choice for your HD-display application