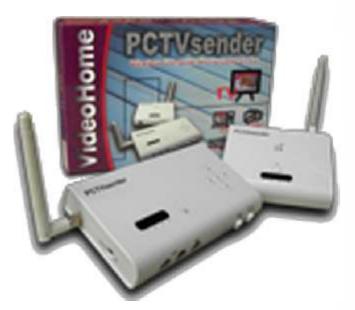

## PCTVsender

"PCTVsender" accepts computer signal and convert them into composite video format . With building in 2.4GHz wireless video transmission technology, you can transmit computer VGA signal to TV simply via wireless. Its purely hardware

design and multi-system support gives you the best solution for portable application! It supports VGA mode up to 2048x1536 high resolutions!

PCTVsender is your best choice for computer Game or movie